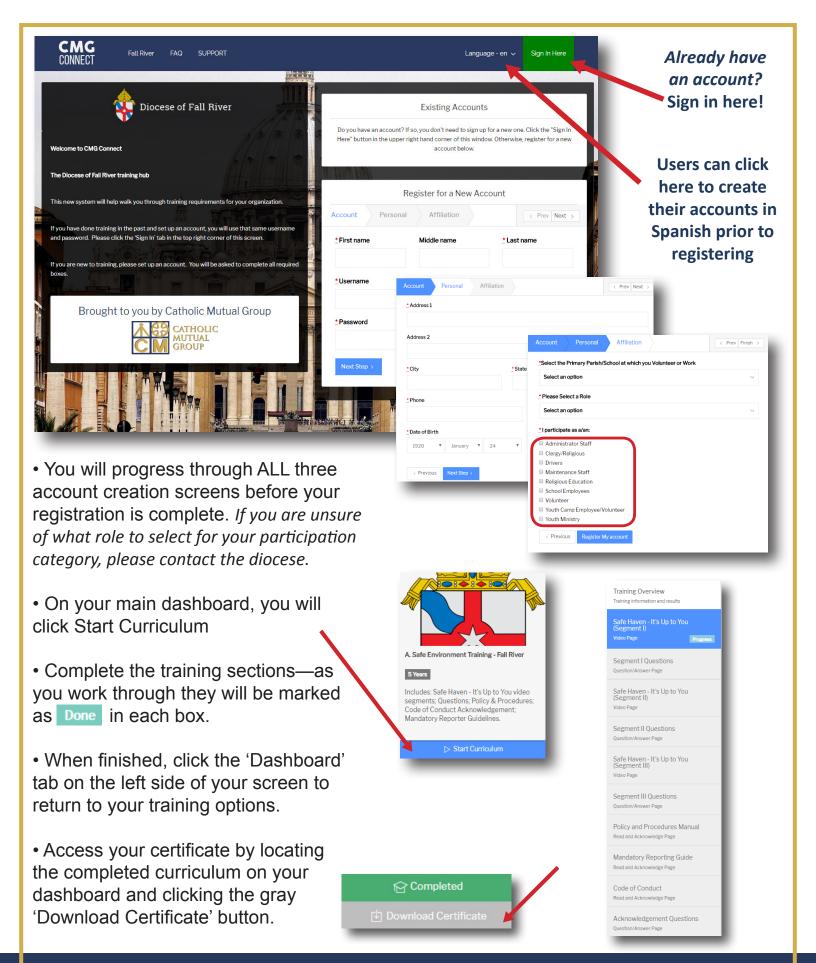

## **Getting Started:**

- 1. Go to <a href="https://fallriver.cmgconnect.org/">https://fallriver.cmgconnect.org/</a>
- Create a new account by completing all the boxes under "Register for a New Account." This includes address, primary parish, and how you participate at your parish or school. If you have questions please contact your parish/ school coordinator.
- 3. Your main learning dashboard will show you all of the requirements and optional training curriculums that have been customized for your particular role within the Diocese.
- 4. Click 'Start Curriculum' for the Safe Environment Training.
- 5. Once training is completed, you can access your completion certificate by returning to the training dashboard and clicking 'Download Certificate'.